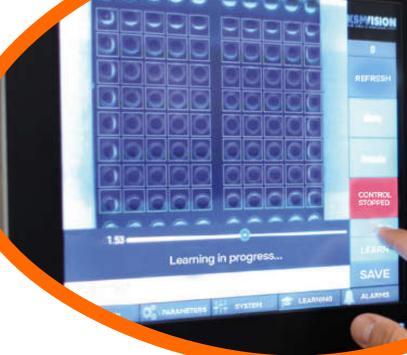

### Different products, one software

User-friendly interface enables adding new product formats.

Training system for the new products is fully automated and takes less than 3 minutes thanks to the machine learning algorithms based on neutral networks.