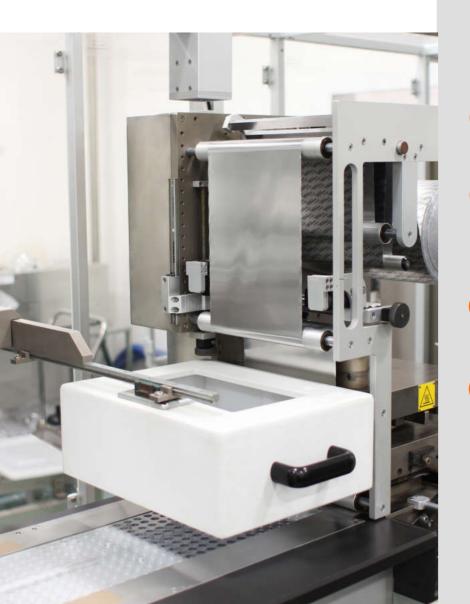

### Turnkey quality inspection system

Flexibility of the **Blispect** vision quality control system allows to adapt it to the needs of different types of pharma products, including:

tablets

capsules

C

The system is fully adapted to work in industries with restrictive standards.

Blispect stand-alone systems and modules are ready to be integrated with the blistering machine and the rejection station.

Blispect ensures full detection of:

### **Al-powered** software combined with compact hardware can fit existing production lines

color differences,

crumbs, blister soiling,

foil joints.