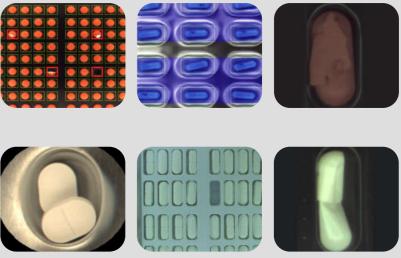

## Flexible & reliable

Only a few of possible defects that **Blispect detects** for you

### **Al-powered** software combined with compact hardware can fit existing production lines

color differences,

crumbs, blister soiling,

foil joints.