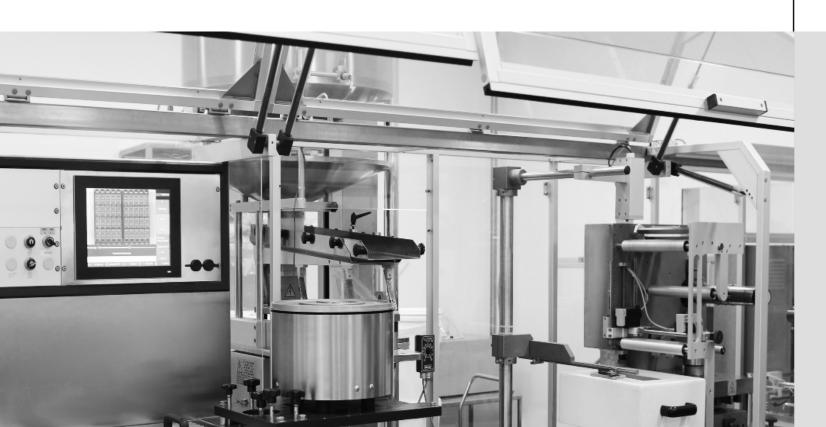

# **BLISPECT** Blister quality inspection

Pharmaceutical industry

automated

IT system

product

formats

for different

Fully

### Turnkey quality inspection system

Flexibility of the **Blispect** vision quality control system allows to adapt it to the needs of different types of pharma products, including:

tablets

capsules

C

The system is fully adapted to work in industries with restrictive standards.

Blispect stand-alone systems and modules are ready to be integrated with the blistering machine and the rejection station.

Blispect ensures full detection of: